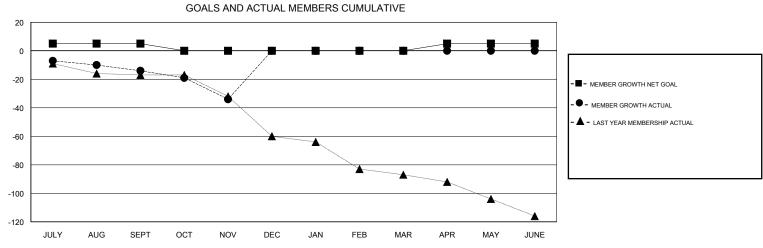

## MONTHLY MEMBERSHIP PROGRESS REPORT

## District 13 OH5

Results as of: 11/30/2018



## 



| DROPPED CLUBS: 0  DROPPED MEMBERS |    | 18 CLUBS OF 55 ADDED 1 OR MORE NEW MEMBERS | GENDER DISTRIBUTION  MALE 1,120 (74.22%)  FEMALE 389 (25.78%)  Women Percentage Fiscal Year Goal: 28% |     |
|-----------------------------------|----|--------------------------------------------|-------------------------------------------------------------------------------------------------------|-----|
| DECEASED                          | 10 | CLICK HERE FOR CUMULATIVE  MEMBERSHIP DATA | TOTAL FAMILY UNIT MEMBERS                                                                             | 205 |
| CLUB CANCELLED                    | 0  |                                            |                                                                                                       | 400 |
| OTHE