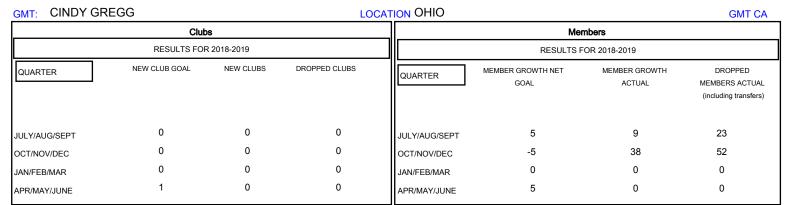

## MONTHLY MEMBERSHIP PROGRESS REPORT

## District 13 OH5

Results as of: 11/30/2018



## 



| DROPPED CLUBS: 0  DROPPED MEMBERS |    | 18 CLUBS OF 55 ADDED 1 OR MORE NEW MEMBERS | GENDER DISTRIBUTION  MALE 1,120 (74.22%)  FEMALE 389 (25.78%)  Women Percentage Fiscal Year Goal: 28% |     |
|-----------------------------------|----|--------------------------------------------|-------------------------------------------------------------------------------------------------------|-----|
| DECEASED                          | 10 | CLICK HERE FOR CUMULATIVE  MEMBERSHIP DATA | TOTAL FAMILY UNIT MEMBERS                                                                             | 205 |
| CLUB CANCELLED                    | 0  |                                            |                                                                                                       | 400 |